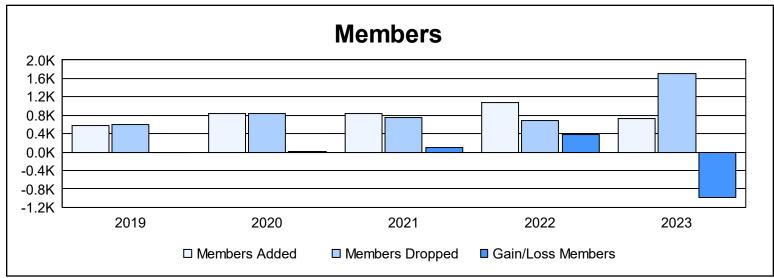

District 301 E As of June 2023 Cumulative

| Year      | New<br>Clubs | Dropped<br>Clubs | Gain/<br>Loss<br>Clubs | New<br>Members | Charter<br>Members | Reinstate<br>Members | Transfer<br>Members | Total<br>Member<br>Added | Total<br>Members<br>Dropped | Gain/<br>Loss<br>Members |
|-----------|--------------|------------------|------------------------|----------------|--------------------|----------------------|---------------------|--------------------------|-----------------------------|--------------------------|
| 2018-2019 | 8            | 5                | 3                      | 305            | 202                | 68                   | 8                   | 583                      | 595                         | -12                      |
| 2019-2020 | 4            | 0                | 4                      | 295            | 295                | 254                  | 1                   | 845                      | 832                         | 13                       |
| 2020-2021 | 18           | 15               | 3                      | 422            | 409                | 10                   | 1                   | 842                      | 743                         | 99                       |
| 2021-2022 | 12           | 8                | 4                      | 338            | 606                | 71                   | 61                  | 1,076                    | 688                         | 388                      |
| 2022-2023 | 4            | 30               | -26                    | 268            | 250                | 192                  | 19                  | 729                      | 1,713                       | -984                     |
| Average   | 9            | 12               | -2                     | 326            | 352                | 119                  | 18                  | 815                      | 914                         | -99                      |