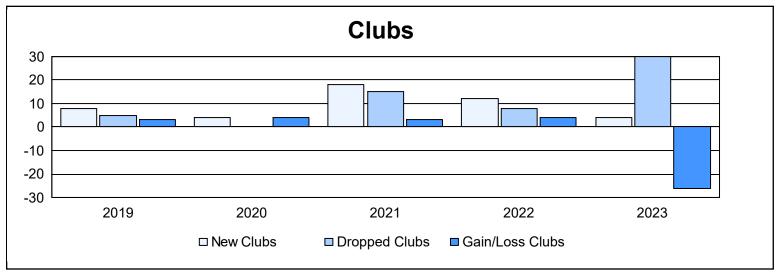

District 301 E As of June 2023 Cumulative

| Year      | New<br>Clubs | Dropped<br>Clubs | Gain/<br>Loss<br>Clubs | New<br>Members | Charter<br>Members | Reinstate<br>Members | Transfer<br>Members | Total<br>Member<br>Added | Total<br>Members<br>Dropped | Gain/<br>Loss<br>Members |
|-----------|--------------|------------------|------------------------|----------------|--------------------|----------------------|---------------------|--------------------------|-----------------------------|--------------------------|
| 2018-2019 | 8            | 5                | 3                      | 305            | 202                | 68                   | 8                   | 583                      | 595                         | -12                      |
| 2019-2020 | 4            | 0                | 4                      | 295            | 295                | 254                  | 1                   | 845                      | 832                         | 13                       |
| 2020-2021 | 18           | 15               | 3                      | 422            | 409                | 10                   | 1                   | 842                      | 743                         | 99                       |
| 2021-2022 | 12           | 8                | 4                      | 338            | 606                | 71                   | 61                  | 1,076                    | 688                         | 388                      |
| 2022-2023 | 4            | 30               | -26                    | 268            | 250                | 192                  | 19                  | 729                      | 1,713                       | -984                     |
| Average   | 9            | 12               | -2                     | 326            | 352                | 119                  | 18                  | 815                      | 914                         | -99                      |